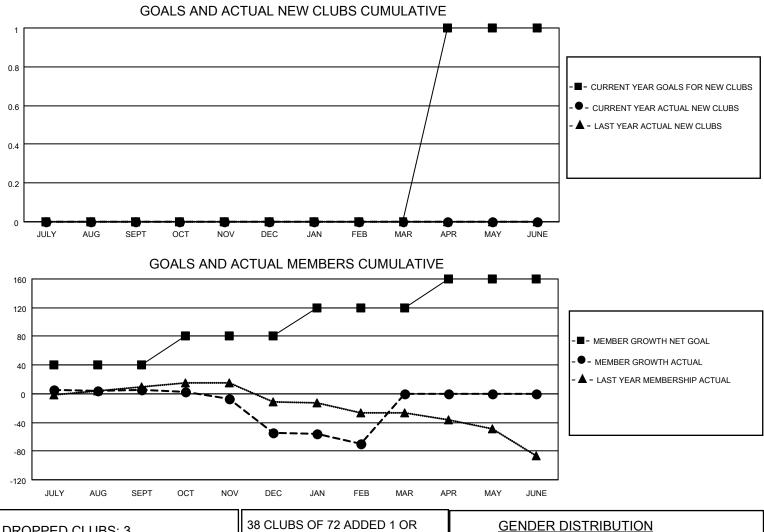

## LOCATION AUSTRALIA

District 201Q3

Results as of: 2/28/2022

| Clubs                 |               |           |               | Members               |                         |                         |                                                    |
|-----------------------|---------------|-----------|---------------|-----------------------|-------------------------|-------------------------|----------------------------------------------------|
| RESULTS FOR 2021-2022 |               |           |               | RESULTS FOR 2021-2022 |                         |                         |                                                    |
| QUARTER               | NEW CLUB GOAL | NEW CLUBS | DROPPED CLUBS | QUARTER               | IBER GROWTH NET<br>GOAL | MEMBER GROWTH<br>ACTUAL | DROPPED<br>MEMBERS ACTUAL<br>(including transfers) |
| JULY/AUG/SEPT         | 0             | 0         | 1             | JULY/AUG/SEPT         | 40                      | 44                      | 32                                                 |
| OCT/NOV/DEC           | 0             | 0         | 0             | OCT/NOV/DEC           | 40                      | 41                      | 86                                                 |
| JAN/FEB/MAR           | 0             | 0         | 2             | JAN/FEB/MAR           | 40                      | 21                      | 30                                                 |
| APR/MAY/JUNE          | 1             | 0         | 0             | APR/MAY/JUNE          | 40                      | 0                       | 0                                                  |

| DROPPED CLUBS: 3 |     | 38 CLUBS OF 72 ADDED 1 OR<br>MORE NEW MEMBERS | GENDER DISTRIBUTION       |              |
|------------------|-----|-----------------------------------------------|---------------------------|--------------|
|                  |     |                                               | MALE                      | 852 (57.03%) |
|                  |     |                                               | FEMALE                    | 642 (42.97%) |
| DROPPED MEMBERS  |     |                                               | NON BINARY 0 (0.00%)      |              |
|                  | 4.4 |                                               | PREFER NOT TO ANSWER      | 0 (0.00%)    |
| DECEASED         | 14  |                                               |                           |              |
| CLUB CANCELLED   | 0   | CLICK HERE FOR CUMULATIVE                     | TOTAL FAMILY UNIT MEMBERS | 317          |
| OTHER            | 134 | MEMBERSHIP DATA                               |                           |              |
| TOTAL            | 148 |                                               | FAMILY MEMBERS PAYING HA  | LF DUES 160  |
|                  |     |                                               |                           |              |
|                  |     |                                               |                           |              |